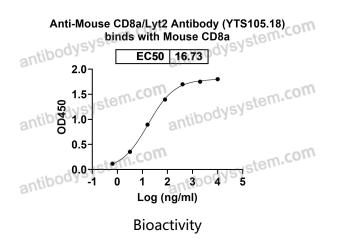

ture supernatant.                                                                                                                 |
| Endotoxin level       | Please contact with the lab for this information.                                                                                                                   |
| Accession             | P01731                                                                                                                                                              |
| Stability and Storage | Use a manual defrost freezer and avoid repeated freeze-thaw cycles.<br>Store at 4°C short term (1-2 weeks). Store at -20°C 12 months. Store at -<br>80°C long term. |







**Recombinant Proteins & Antibodies** 

Note

For research use only.

## Data Image



Detects CD8a/Lyt2 in indirect ELISAs.