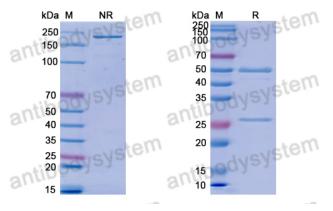

## **Summary**

Catalog No. RGK24601

**Clone ID** Jel466

**Host species** Mouse

Form Liquid

Storage buffer 0.01M PBS, pH 7.4.

Concentration 0.8 mg/ml

**Purity** >95% as determined by SDS-PAGE.

## Recombinant Proteins & Antibodies

SDS PAGE for Triplex DNA Antibody (Jel466)

The purity of this product is >95% as determined by SEC-HPLC.