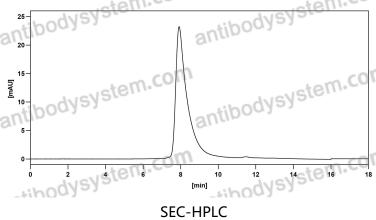

## **Summary**

Catalog No. RGK24601

**Clone ID** Jel466

**Host species** Mouse

Form Liquid

Storage buffer 0.01M PBS, pH 7.4.

Concentration 0.8 mg/ml

**Purity** >95% as determined by SDS-PAGE.

## Recombinant Proteins & Antibodies

SDS PAGE for Triplex DNA Antibody (Jel466)

The purity of this product is >95% as determined by SEC-HPLC.