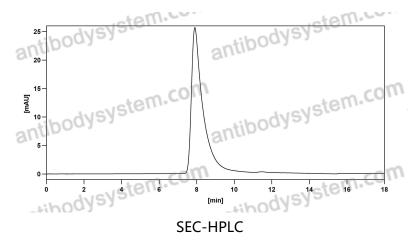

## Recombinant Proteins & Antibodies

SDS PAGE for G-quadruplex DNA Antibody

**SDS-PAGE** 

The purity of this product is >95% as determined by SEC-HPLC.