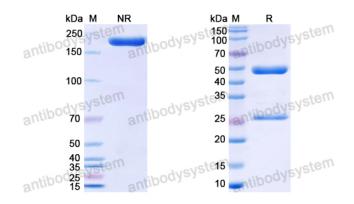

## **Summary**

Catalog No. RGK60306

**Clone ID** 1H6

**Host species** Mouse

Form Liquid

Storage buffer 0.01M PBS, pH 7.4.

Concentration 0.67 mg/ml

**Purity** >95% as determined by SDS-PAGE.

## Recombinant Proteins & Antibodies

SDS PAGE for G-quadruplex DNA Antibody

**SDS-PAGE** 

The purity of this product is >95% as determined by SEC-HPLC.