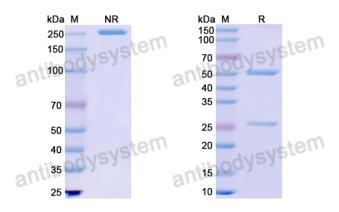

## Data Image

## Recombinant Proteins & Antibodies

**SDS-PAGE** 

SDS PAGE for G-quadruplex DNA Antibody (4E11#)