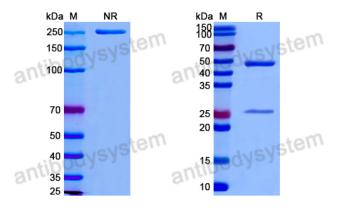

## Data Image

Recombinant Proteins & Antibodies

SDS-PAGE

SDS PAGE for G-quadruplex DNA Antibody (5C10)