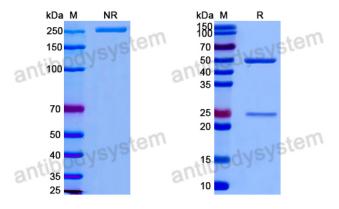

## Data Image

Recombinant Proteins & Antibodies

SDS-PAGE

SDS PAGE for G-quadruplex DNA Antibody (8H2)

 $\square$ 