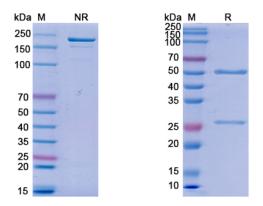

## Data Image

## Recombinant Proteins & Antibodies

SDS-PAGE

SDS PAGE for Z-DNA Antibody (Z22)