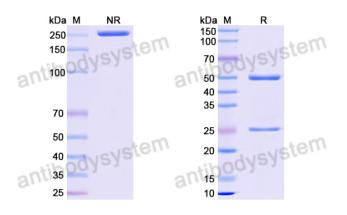

## Summary

| Catalog No.           | RGK24110                                                                                                                                                            |
|-----------------------|---------------------------------------------------------------------------------------------------------------------------------------------------------------------|
| Clone ID              | BV04-01                                                                                                                                                             |
| Host species          | Mouse                                                                                                                                                               |
| Form                  | Liquid                                                                                                                                                              |
| Storage buffer        | 0.01M PBS, pH 7.4.                                                                                                                                                  |
| Concentration         | 1 mg/ml                                                                                                                                                             |
| Purity                | >95% as determined by SDS-PAGE.                                                                                                                                     |
| Clonality             | Monoclonal                                                                                                                                                          |
| Isotype               | IgG2a, kappa                                                                                                                                                        |
| Applications          | DB, ELISA, IF                                                                                                                                                       |
| Target                | DNA, ssDNA                                                                                                                                                          |
| Purification          | Protein A/G purified from cell culture supernatant.                                                                                                                 |
| Endotoxin level       | Please contact with the lab for this information.                                                                                                                   |
| Stability and Storage | Use a manual defrost freezer and avoid repeated freeze-thaw cycles.<br>Store at 4°C short term (1-2 weeks). Store at -20°C 12 months. Store at -<br>80°C long term. |
| Note                  | For research use only.                                                                                                                                              |

## Data Image

**Recombinant Proteins & Antibodies** 

SDS PAGE for DNA Antibody (BV04-01)