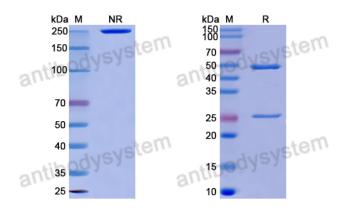

## Data Image

## Recombinant Proteins & Antibodies

SDS PAGE for DNA Antibody (WRI-176)