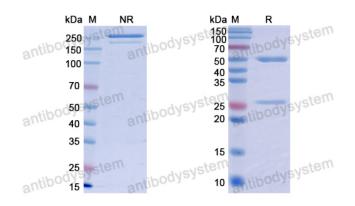

Concentration 0.63 mg/ml

**Purity** >95% as determined by SDS-PAGE.

Clonality Monoclonal

**Isotype** IgG2a, kappa

**Applications** DB, ELISA, IF

**Target** DNA, dsDNA

**Purification** Protein A/G purified from cell culture supernatant.

## Recombinant Proteins & Antibodies

SDS PAGE for dsDNA Antibody

**SDS-PAGE** 

**Dot Blot** 

Dot blot analysis with Anti-dsDNA Antibody (3E10#) (RGK24020) at  $1\mu g/ml$ .

Lane 1: Plasmid (dsDNA)

Second Ab: Goat Anti-Mouse IgG H&L Polyclonal antibody, HRP (PMB96431) at  $0.1 \mu g/mL$ .