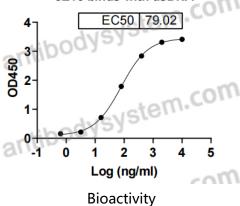

s determined by SDS-PAGE.

Clonality Monoclonal

**Isotype** IgG2a, kappa

**Applications** DB, ELISA, IF

**Target** DNA, dsDNA

**Purification** Protein A/G purified from cell culture supernatant.

**Endotoxin level** Please contact with the lab for this information.

Use a manual defrost freezer and avoid repeated freeze-thaw cycles.

Stability and Storage Store at 4°C short term (1-2 weeks). Store at -20°C 12 months. Store at -

80°C long term.

Note For research use only.

## Data Image

## Recombinant Proteins & Antibodies



SDS PAGE for dsDNA Antibody

**SDS-PAGE** 



**Dot Blot** 

Dot blot analysis with Anti-dsDNA Antibody (3E10#) (RGK24020) at  $1\mu g/ml$ .

Lane 1: Plasmid (dsDNA)

Second Ab: Goat Anti-Mouse IgG H&L Polyclonal antibody, HRP (PMB96431) at  $0.1 \mu g/mL$ .





Detects dsDNA in indirect ELISAs.