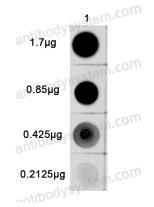

## Recombinant Proteins & Antibodies

SDS PAGE for dsDNA Antibody

**SDS-PAGE** 

**Dot Blot** 

Dot blot analysis with Anti-dsDNA Antibody (3E10#) (RGK24020) at  $1\mu g/ml$ .

Lane 1: Plasmid (dsDNA)

Second Ab: Goat Anti-Mouse IgG H&L Polyclonal antibody, HRP (PMB96431) at  $0.1 \mu g/mL$ .