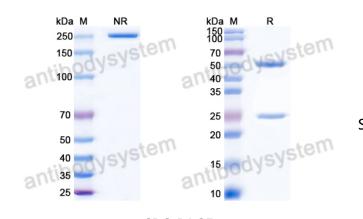

## Summary

| Catalog No.           | RGK24017                                                                                                                                                            |
|-----------------------|---------------------------------------------------------------------------------------------------------------------------------------------------------------------|
| Clone ID              | 38                                                                                                                                                                  |
| Host species          | Mouse                                                                                                                                                               |
| Form                  | Liquid                                                                                                                                                              |
| Storage buffer        | 0.01M PBS, pH 7.4.                                                                                                                                                  |
| Concentration         | 1 mg/ml                                                                                                                                                             |
| Purity                | >95% as determined by SDS-PAGE.                                                                                                                                     |
| Clonality             | Monoclonal                                                                                                                                                          |
| Isotype               | IgG2a, kappa                                                                                                                                                        |
| Applications          | DB, ELISA, IF                                                                                                                                                       |
| Target                | DNA, dsDNA                                                                                                                                                          |
| Purification          | Protein A/G purified from cell culture supernatant.                                                                                                                 |
| Endotoxin level       | Please contact with the lab for this information.                                                                                                                   |
| Stability and Storage | Use a manual defrost freezer and avoid repeated freeze-thaw cycles.<br>Store at 4°C short term (1-2 weeks). Store at -20°C 12 months. Store at -<br>80°C long term. |
| Note                  | For research use only.                                                                                                                                              |

## Data Image

**Recombinant Proteins & Antibodies** 

SDS PAGE for DNA Antibody (38)