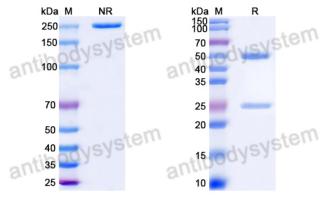

## Data Image

**Recombinant Proteins & Antibodies** 

SDS-PAGE

SDS PAGE for DNA Antibody (28)