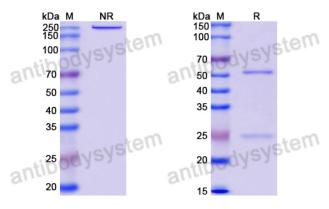

## Data Image

## Recombinant Proteins & Antibodies

SDS PAGE for DNA Antibody (2F2.7)

**SDS-PAGE**