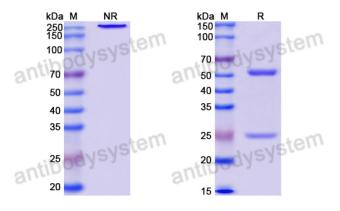

## Data Image

Recombinant Proteins & Antibodies

SDS-PAGE

SDS PAGE for DNA Antibody (8C3.2)