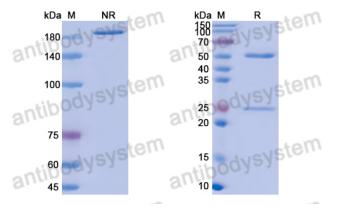

## Data Image

Recombinant Proteins & Antibodies

SDS-PAGE

SDS PAGE for DNA Antibody (19.E7#)