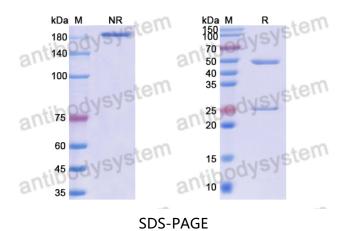

## Data Image

## Recombinant Proteins & Antibodies

SDS PAGE for DNA Antibody (F2-6)