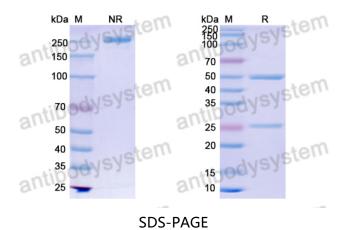

## Data Image

## Recombinant Proteins & Antibodies

SDS PAGE for DNA Antibody (bfd37)