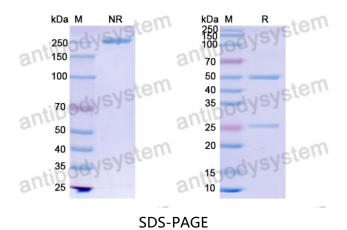

## Data Image

## Recombinant Proteins & Antibodies

SDS PAGE for DNA Antibody (bfd38)