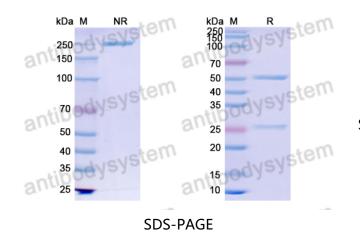

## Data Image

**Recombinant Proteins & Antibodies** 

SDS PAGE for DNA Antibody (bfd03)