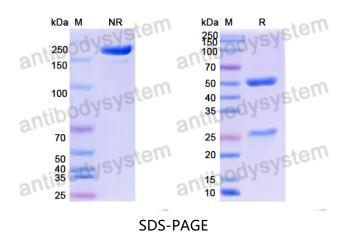

## Data Image

## Recombinant Proteins & Antibodies

SDS PAGE for DNA Antibody (BW24-11)