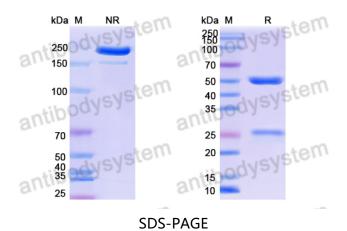

## Data Image

## Recombinant Proteins & Antibodies

SDS PAGE for DNA Antibody (BW24-P18)