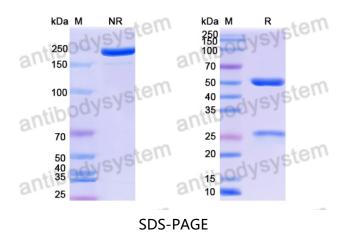

## Data Image

## Recombinant Proteins & Antibodies

SDS PAGE for DNA Antibody (BW24-P23)