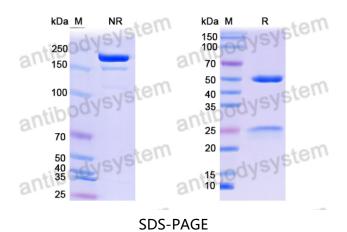

## Data Image

## Recombinant Proteins & Antibodies

SDS PAGE for DNA Antibody (BW24-37)