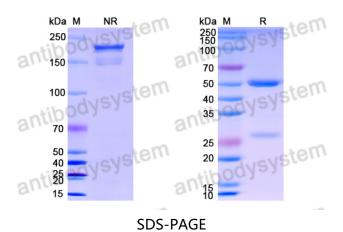

## Data Image

## Recombinant Proteins & Antibodies

SDS PAGE for DNA Antibody (BW9-11)