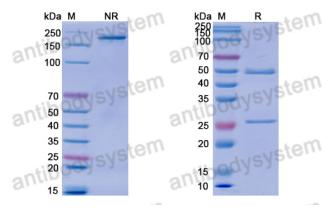

## Data Image

**Recombinant Proteins & Antibodies** 

SDS-PAGE

SDS PAGE for DNA Antibody (BKV39)