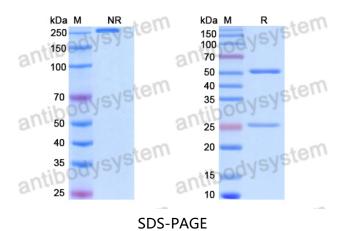

## Data Image

## Recombinant Proteins & Antibodies

SDS PAGE for DNA Antibody (BKV22)