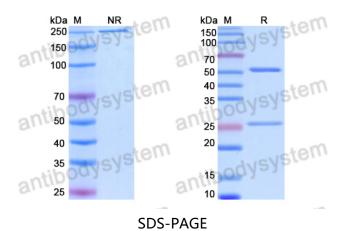

## Data Image

## Recombinant Proteins & Antibodies

SDS PAGE for DNA Antibody (BKD23)