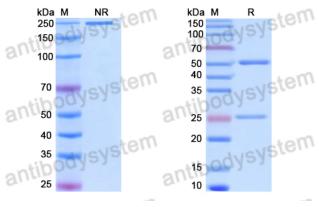

## Data Image

## Recombinant Proteins & Antibodies

SDS PAGE for DNA Antibody (BKV1)