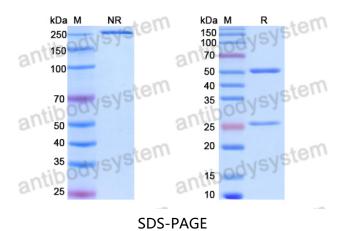

## **Summary**

Catalog No. RGK23904

**Clone ID** 16/6#

**Host species** Mouse

Form Liquid

Storage buffer 0.01M PBS, pH 7.4.

Concentration 1 mg/ml

**Purity** >95% as determined by SDS-PAGE.

## Data Image

## Recombinant Proteins & Antibodies

SDS PAGE for DNA Antibody (16/6#)