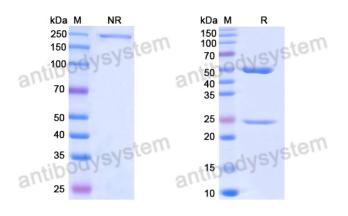

## Summary

| Catalog No.           | RGK23890                                                                                                                                                            |
|-----------------------|---------------------------------------------------------------------------------------------------------------------------------------------------------------------|
| Clone ID              | 550                                                                                                                                                                 |
| Host species          | Mouse                                                                                                                                                               |
| Form                  | Liquid                                                                                                                                                              |
| Storage buffer        | 0.01M PBS, pH 7.4.                                                                                                                                                  |
| Concentration         | 1 mg/ml                                                                                                                                                             |
| Purity                | >95% as determined by SDS-PAGE.                                                                                                                                     |
| Clonality             | Monoclonal                                                                                                                                                          |
| Isotype               | IgG2a, kappa                                                                                                                                                        |
| Applications          | DB, ELISA, IF                                                                                                                                                       |
| Target                | DNA                                                                                                                                                                 |
| Purification          | Protein A/G purified from cell culture supernatant.                                                                                                                 |
| Endotoxin level       | Please contact with the lab for this information.                                                                                                                   |
| Stability and Storage | Use a manual defrost freezer and avoid repeated freeze-thaw cycles.<br>Store at 4°C short term (1-2 weeks). Store at -20°C 12 months. Store at -<br>80°C long term. |
| Note                  | For research use only.                                                                                                                                              |

## Data Image

**Recombinant Proteins & Antibodies** 

SDS PAGE for DNA Antibody (111.52)