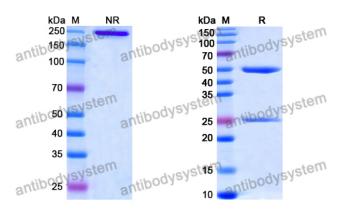

## Data Image

## Recombinant Proteins & Antibodies

SDS PAGE for DNA Antibody (DNA6)

**SDS-PAGE**