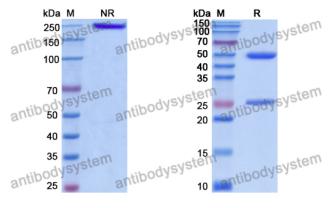

## Data Image

**Recombinant Proteins & Antibodies** 

SDS-PAGE

SDS PAGE for DNA Antibody (DNA13)