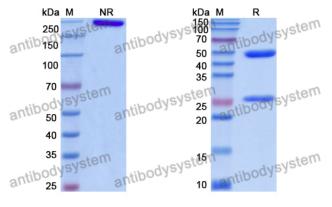

## Data Image

**Recombinant Proteins & Antibodies** 

SDS-PAGE

SDS PAGE for DNA Antibody (DNA12)