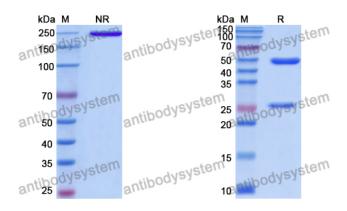

## Data Image

## Recombinant Proteins & Antibodies

SDS PAGE for DNA Antibody (DNA2)

SDS-PAGE