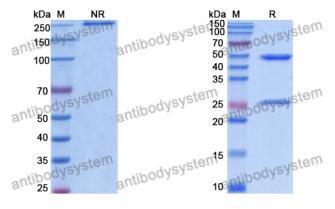

## Data Image

**Recombinant Proteins & Antibodies** 

SDS-PAGE

SDS PAGE for DNA Antibody (BV16-13)