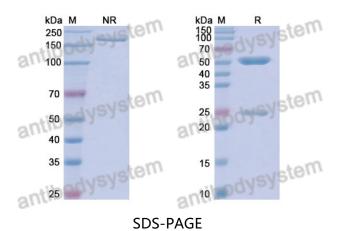

## Data Image

## Recombinant Proteins & Antibodies

SDS PAGE for DNA Antibody (BV16-19)