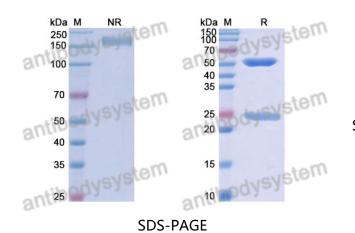

## Summary

| Catalog No.           | RGK23875                                                                                                                                                            |
|-----------------------|---------------------------------------------------------------------------------------------------------------------------------------------------------------------|
| Clone ID              | 2A4                                                                                                                                                                 |
| Host species          | Mouse                                                                                                                                                               |
| Form                  | Liquid                                                                                                                                                              |
| Storage buffer        | 0.01M PBS, pH 7.4.                                                                                                                                                  |
| Concentration         | 1 mg/ml                                                                                                                                                             |
| Purity                | >95% as determined by SDS-PAGE.                                                                                                                                     |
| Clonality             | Monoclonal                                                                                                                                                          |
| Isotype               | IgG2a, kappa                                                                                                                                                        |
| Applications          | DB, ELISA, IF                                                                                                                                                       |
| Target                | DNA                                                                                                                                                                 |
| Purification          | Protein A/G purified from cell culture supernatant.                                                                                                                 |
| Endotoxin level       | Please contact with the lab for this information.                                                                                                                   |
| Stability and Storage | Use a manual defrost freezer and avoid repeated freeze-thaw cycles.<br>Store at 4°C short term (1-2 weeks). Store at -20°C 12 months. Store at -<br>80°C long term. |
| Note                  | For research use only.                                                                                                                                              |

## Data Image

**Recombinant Proteins & Antibodies** 

SDS PAGE for DNA Antibody (2A4)