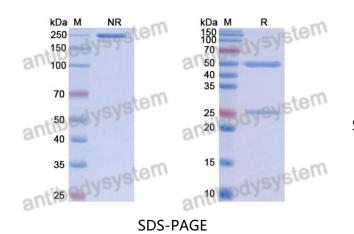

## Summary

| Catalog No.           | RGK23869                                                                                                                                                            |
|-----------------------|---------------------------------------------------------------------------------------------------------------------------------------------------------------------|
| Clone ID              | D23                                                                                                                                                                 |
| Host species          | Mouse                                                                                                                                                               |
| Form                  | Liquid                                                                                                                                                              |
| Storage buffer        | 0.01M PBS, pH 7.4.                                                                                                                                                  |
| Concentration         | 1 mg/ml                                                                                                                                                             |
| Purity                | >95% as determined by SDS-PAGE.                                                                                                                                     |
| Clonality             | Monoclonal                                                                                                                                                          |
| Isotype               | IgG2a, kappa                                                                                                                                                        |
| Applications          | DB, ELISA, IF                                                                                                                                                       |
| Target                | DNA                                                                                                                                                                 |
| Purification          | Protein A/G purified from cell culture supernatant.                                                                                                                 |
| Endotoxin level       | Please contact with the lab for this information.                                                                                                                   |
| Stability and Storage | Use a manual defrost freezer and avoid repeated freeze-thaw cycles.<br>Store at 4°C short term (1-2 weeks). Store at -20°C 12 months. Store at -<br>80°C long term. |
| Note                  | For research use only.                                                                                                                                              |

## Data Image

**Recombinant Proteins & Antibodies** 

SDS PAGE for DNA Antibody (D23)