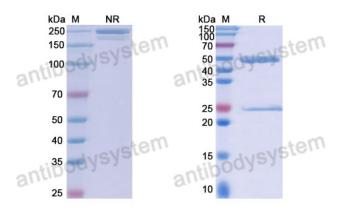

## Data Image

## Recombinant Proteins & Antibodies

SDS PAGE for DNA Antibody (111.51)

SDS-PAGE