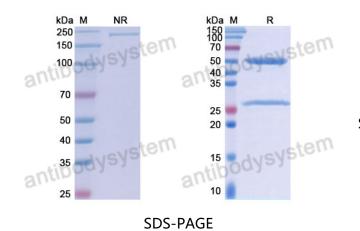

## Summary

| Catalog No.           | RGK23863                                                                                                                                                            |
|-----------------------|---------------------------------------------------------------------------------------------------------------------------------------------------------------------|
| Clone ID              | 6O                                                                                                                                                                  |
| Host species          | Mouse                                                                                                                                                               |
| Form                  | Liquid                                                                                                                                                              |
| Storage buffer        | 0.01M PBS, pH 7.4.                                                                                                                                                  |
| Concentration         | 1 mg/ml                                                                                                                                                             |
| Purity                | >95% as determined by SDS-PAGE.                                                                                                                                     |
| Clonality             | Monoclonal                                                                                                                                                          |
| Isotype               | IgG2a, kappa                                                                                                                                                        |
| Applications          | DB, ELISA, IF                                                                                                                                                       |
| Target                | DNA                                                                                                                                                                 |
| Purification          | Protein A/G purified from cell culture supernatant.                                                                                                                 |
| Endotoxin level       | Please contact with the lab for this information.                                                                                                                   |
| Stability and Storage | Use a manual defrost freezer and avoid repeated freeze-thaw cycles.<br>Store at 4°C short term (1-2 weeks). Store at -20°C 12 months. Store at -<br>80°C long term. |
| Note                  | For research use only.                                                                                                                                              |

## Data Image

**Recombinant Proteins & Antibodies** 

SDS PAGE for DNA Antibody (165.48)