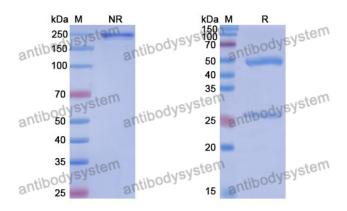

## Data Image

## Recombinant Proteins & Antibodies

SDS PAGE for DNA Antibody (202.135)

SDS-PAGE