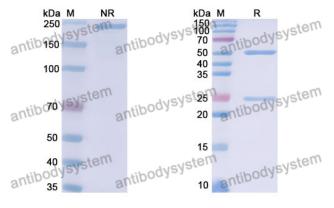

## Data Image

**Recombinant Proteins & Antibodies** 

SDS-PAGE

SDS PAGE for DNA Antibody (202s.38)