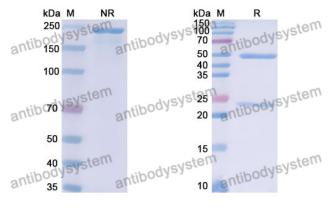

## Data Image

**Recombinant Proteins & Antibodies** 

SDS-PAGE

SDS PAGE for DNA Antibody (111.68)