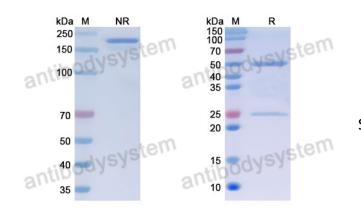

## Data Image

**Recombinant Proteins & Antibodies** 

SDS-PAGE

SDS PAGE for DNA Antibody (165.41)