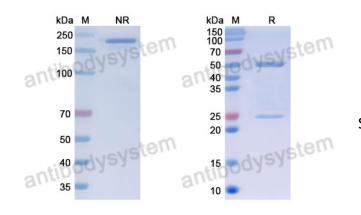

## Data Image

**Recombinant Proteins & Antibodies** 

SDS-PAGE

SDS PAGE for DNA Antibody (111.42)