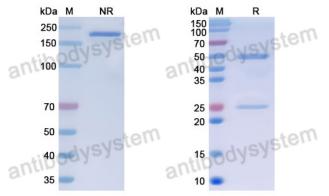

## Data Image

**Recombinant Proteins & Antibodies** 

SDS PAGE for DNA Antibody (165.40)

SDS-PAGE