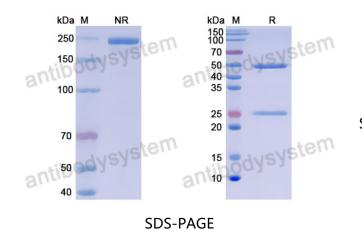

## Summary

| Catalog No.           | RGK23829                                                                                                                                                            |
|-----------------------|---------------------------------------------------------------------------------------------------------------------------------------------------------------------|
| Clone ID              | 111.185                                                                                                                                                             |
| Host species          | Mouse                                                                                                                                                               |
| Form                  | Liquid                                                                                                                                                              |
| Storage buffer        | 0.01M PBS, pH 7.4.                                                                                                                                                  |
| Concentration         | 1 mg/ml                                                                                                                                                             |
| Purity                | >95% as determined by SDS-PAGE.                                                                                                                                     |
| Clonality             | Monoclonal                                                                                                                                                          |
| Isotype               | IgG2a, kappa                                                                                                                                                        |
| Applications          | DB, ELISA, IF                                                                                                                                                       |
| Target                | DNA                                                                                                                                                                 |
| Purification          | Protein A/G purified from cell culture supernatant.                                                                                                                 |
| Endotoxin level       | Please contact with the lab for this information.                                                                                                                   |
| Stability and Storage | Use a manual defrost freezer and avoid repeated freeze-thaw cycles.<br>Store at 4°C short term (1-2 weeks). Store at -20°C 12 months. Store at -<br>80°C long term. |
| Note                  | For research use only.                                                                                                                                              |