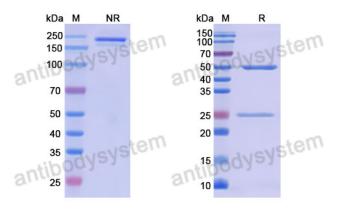

## Data Image

## Recombinant Proteins & Antibodies

SDS PAGE for DNA Antibody (165.33)

SDS-PAGE