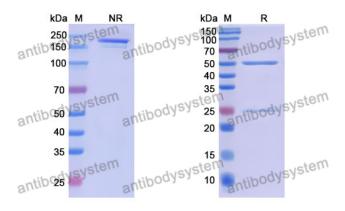

## Data Image

## Recombinant Proteins & Antibodies

SDS PAGE for DNA Antibody (163.72)

SDS-PAGE