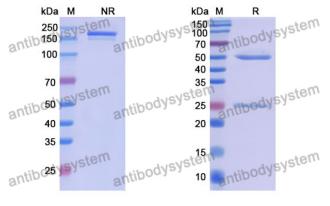

## Data Image

**Recombinant Proteins & Antibodies** 

SDS-PAGE

SDS PAGE for DNA Antibody (17s.93g)